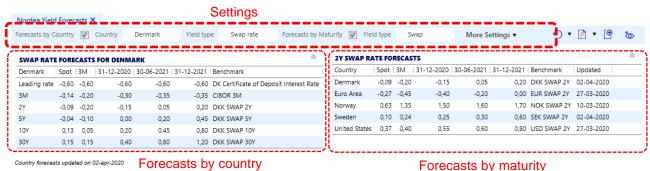

## **Settings**

Forecasts by Country: Specifies to include forecasts by country.

Country: Specifies the country.

**Yield type:** Specifies the yield type to include in the report – Govt, Swap rate, Swap spread.

Forecasts by Maturity: Specifies to include forecasts by maturity.

**Yield type:** Specifies the yield type to include in the report – Govt, Leading, Libor, Swap.

Yield horizon: Specifies the yield horizon to include in the report.

Include charts: Specifies if charts for "Forecasts by Country" and "Forecasts by Maturity" should be included in the reports.

## Report

Forecasts by maturity