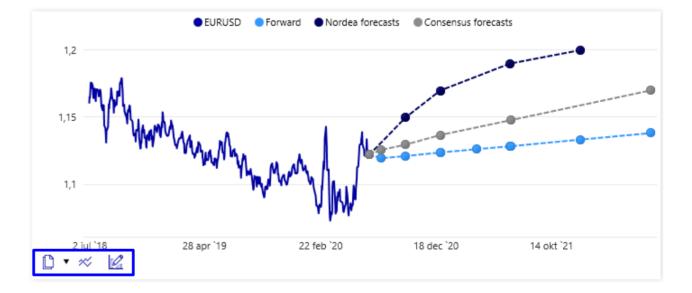

#### **Forecasts in Nordea Analytics – Output**

Charts in the report can be altered or copied by hovering your mouse of the chart. You can copy, format axes, and manage series.

Data grids can be copied by hovering your mouse over the grid.