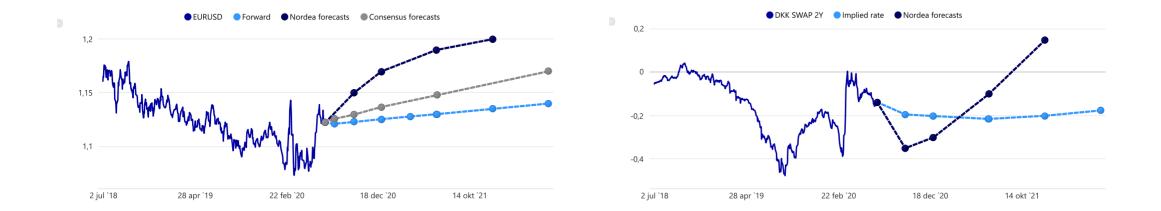

Forecasts are split into Yield and FX forecasts with different overviews:

| Report group    | Report Name            | Description                                                                                                               |
|-----------------|------------------------|---------------------------------------------------------------------------------------------------------------------------|
| Yield Forecasts | Yield Forecasts        | Compare Nordea Markets forecasts to implied rates and consensus. Available for Leading, LIBOR, Government, and Swap rates |
|                 | Nordea Yield Forecasts | Aggregated view of Nordea Markets forecasts                                                                               |
| FX Forecasts    | FX Forecasts           | Compare Nordea Markets forecasts to forward rates and consensus for single currency pair.                                 |
|                 | FX Forecasts Overview  | Aggregated view of Nordea Markets forecasts, forward rates and consensus for multiple currency pairs.                     |

| FORECASTS  | 5 - EURUSI | D          |           |
|------------|------------|------------|-----------|
| Horizon    | Forward    | Nordea   0 | Consensus |
| 30-06-2020 | 1,1224     | 1,1224     | 1,1224    |
| 1M         | 1,1198     |            | 1,1260    |
| ЗM         | 1,1214     | 1,1500     | 1,1299    |
| ~~         | 4 4 9 4 4  |            | 4 4 3 7 0 |