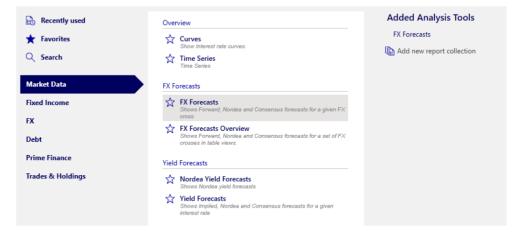

#### **Forecasts in Nordea Analytics – Getting started**

The forecast applications should be available to you from the front page of Nordea Analytics. (Click to open)

| Analysis Tools         | $\oplus$ |
|------------------------|----------|
|                        | Ð        |
| Yield Forecasts        |          |
| Nordea Yield Forecasts |          |
|                        | Ð        |
| FX Forecasts           |          |
| FX Forecasts Overview  |          |

If this is not the case, you can click the add button  $\bigoplus$  next to **Analysis Tools** to bring up a new window with all available reports.

The forecasts reports are available under Market Data.

Click on the desired report and it will be added under **Added Analysis Tools**. You can either open the report from here or close the menu and open the report from the front page.