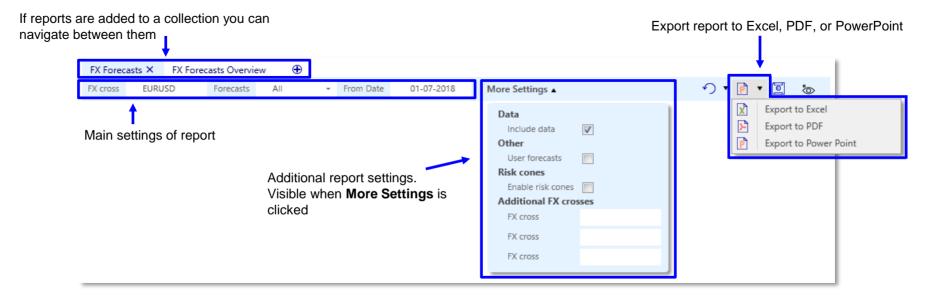

### **Forecasts in Nordea Analytics – Getting started**

Common for reports in Nordea Analytics is the settings panel. This is found in the top of the report.

To run the report click the big "Play" button in the middle of the report.

#### **Forecasts in Nordea Analytics – Output**

Charts in the report can be altered or copied by hovering your mouse of the chart. You can copy, format axes, and manage series.

Data grids can be copied by hovering your mouse over the grid.